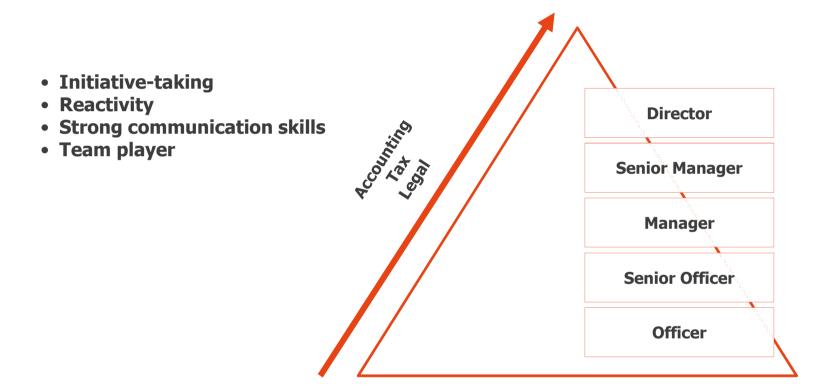

## Leadership Academy

5 training branches to become a star

Career Path alterDomus\*