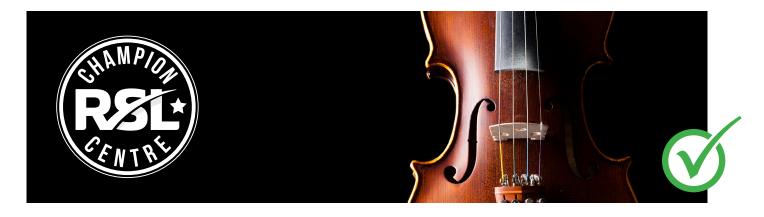

## Logo usage

The logos can be used on their own, overlayed onto a colour, or onto photography. Please be mindful of your background colours / visuals and select something that has a solid dark or light area where the logo will not be compromised.