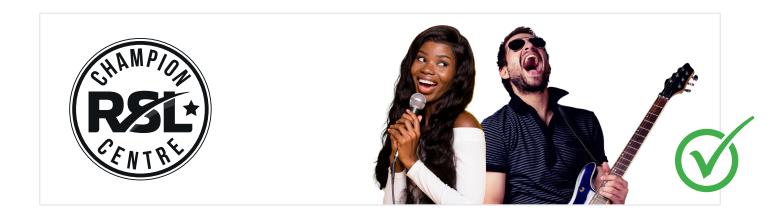

## Logo usage

The logos can be used on their own, overlayed onto a colour, or onto photography. Please be mindful of your background colours / visuals and select something that has a solid dark or light area where the logo will not be compromised.