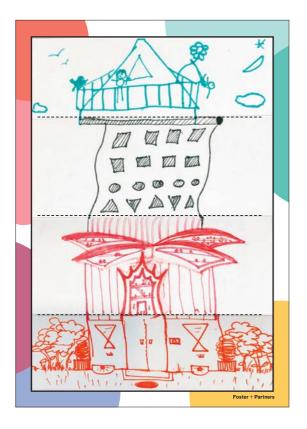

| Fantastical Skyscraper |  |
|------------------------|--|
|                        |  |
|                        |  |
|                        |  |
| <br>                   |  |
|                        |  |
|                        |  |
|                        |  |
|                        |  |
| <br>                   |  |
|                        |  |
|                        |  |
|                        |  |
|                        |  |
|                        |  |
| <br>                   |  |
|                        |  |
|                        |  |
|                        |  |
|                        |  |