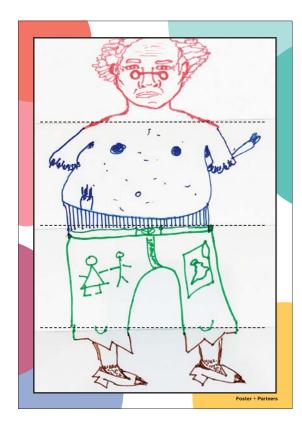

## **EXAMPLES OF SOME CREATIONS!**

| Future Architect and their Fantastical Skyscraper |  |  |  |
|---------------------------------------------------|--|--|--|
|                                                   |  |  |  |
|                                                   |  |  |  |
| Draw the head and neck /top of tower here         |  |  |  |
|                                                   |  |  |  |
|                                                   |  |  |  |
|                                                   |  |  |  |
| Draw the chest and arms/middle of the tower here  |  |  |  |
| Draw the chest and arms imade of the tower here   |  |  |  |
|                                                   |  |  |  |
|                                                   |  |  |  |
|                                                   |  |  |  |
| Draw the waist and legs/middle of the tower here  |  |  |  |
|                                                   |  |  |  |
|                                                   |  |  |  |
|                                                   |  |  |  |
| Draw the knee and feet/bottom of the tower here   |  |  |  |